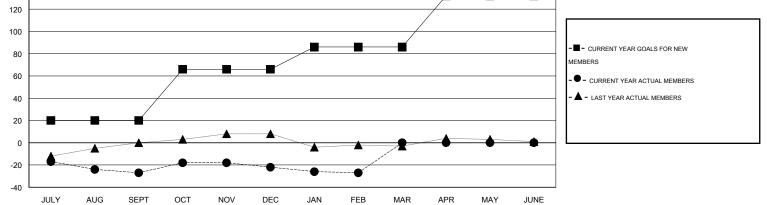

## GMT: JERRY SMITH

|                            |                  | Clubs            |                  |                  | Members                    |                    |                                     |                    |                  |
|----------------------------|------------------|------------------|------------------|------------------|----------------------------|--------------------|-------------------------------------|--------------------|------------------|
|                            | RESU             | TS FOR 2014-2015 |                  |                  | RESULTS FOR 2014-2015      |                    |                                     |                    |                  |
| QUARTER                    | NEW CLUB<br>GOAL | NEW CLUBS        | DROPPED<br>CLUBS | NET<br>GAIN/LOSS | QUARTER                    | NEW MEMBER<br>GOAL | CHARTER AND<br>NEW MEMBERS<br>ADDED | DROPPED<br>MEMBERS | NET<br>GAIN/LOSS |
| JULY/AUG/SEPT              | 0                | 0                | 1<br>0           | -1<br>0          | JULY/AUG/SEPT              | 20<br>46           | 9<br>20                             | 36<br>15           | -27<br>5         |
| OCT/NOV/DEC<br>JAN/FEB/MAR | 0                | 0                | 0                | 0                | OCT/NOV/DEC<br>JAN/FEB/MAR | 40<br>20           | 7                                   | 13                 | -5               |
| APR/MAY/JUNE               | 1                | 0                | 0                | 0                | APR/MAY/JUNE               | 46                 | 0                                   | 0                  | 0                |