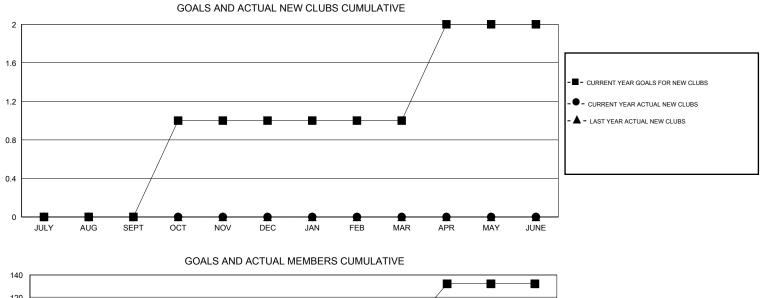

## GMT: JERRY SMITH

|                            |                  | Clubs            |                  |                  | Members                    |                    |                                     |                    |                  |
|----------------------------|------------------|------------------|------------------|------------------|----------------------------|--------------------|-------------------------------------|--------------------|------------------|
|                            | RESU             | TS FOR 2014-2015 |                  |                  | RESULTS FOR 2014-2015      |                    |                                     |                    |                  |
| QUARTER                    | NEW CLUB<br>GOAL | NEW CLUBS        | DROPPED<br>CLUBS | NET<br>GAIN/LOSS | QUARTER                    | NEW MEMBER<br>GOAL | CHARTER AND<br>NEW MEMBERS<br>ADDED | DROPPED<br>MEMBERS | NET<br>GAIN/LOSS |
| JULY/AUG/SEPT              | 0                | 0                | 1<br>0           | -1<br>0          | JULY/AUG/SEPT              | 20<br>46           | 9<br>20                             | 36<br>15           | -27<br>5         |
| OCT/NOV/DEC<br>JAN/FEB/MAR | 0                | 0                | 0                | 0                | OCT/NOV/DEC<br>JAN/FEB/MAR | 40<br>20           | 7                                   | 13                 | -5               |
| APR/MAY/JUNE               | 1                | 0                | 0                | 0                | APR/MAY/JUNE               | 46                 | 0                                   | 0                  | 0                |